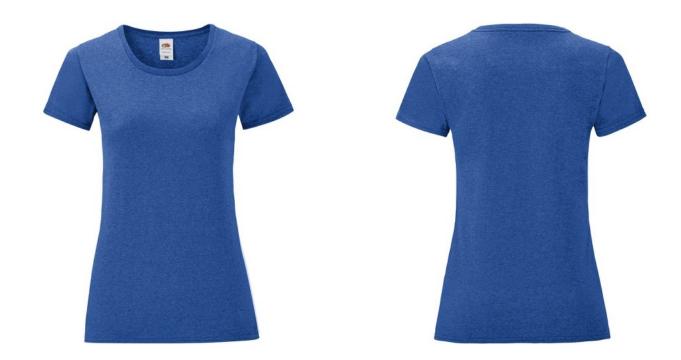

### **Basic informations**

Size: M

Color: Heather royal

## **Specification**

Fruit of the Loom, LADIES ICONIC 150T, women's cotton T-shirt, white. T-shirt made from 52% cotton 48% polyester. T-shirt 150gm / m2. Regular size T-shirt with modern cut, normal collar. Modern design. Branded T-shirt. Branding Type: DTG, screen printing. In pack: 72 Piece